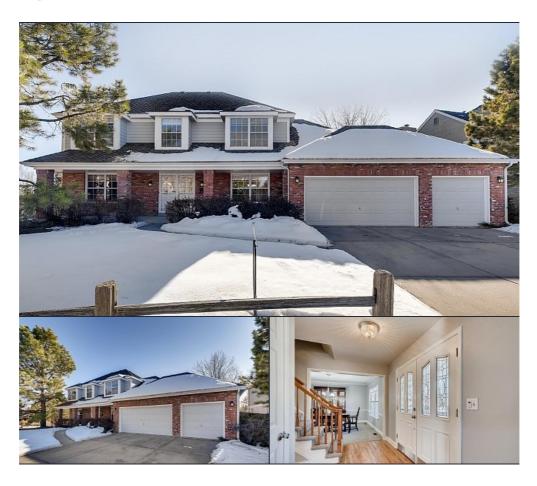

## (303)932-3306

alan@alanjsmith.com

Complete Remodel - Popular two story Sanford Hamilton model in Governor's Ranch. New carpet, new paint and new tall baseboards throughout. Completely updated 5 Piece Master Bath. Remodeled Kitchen with granite counters and center island, stainless steel appliances, white cabinets, new hardware and new fixtures. New back patio and covered front porch. Large yard.

...

 MLS#: 6045663
 Garage Stalls: 3

 Style: Two
 Total Sq. Ft.: 2550

Year Built: 1990 School District: Jefferson County R-1

 Beds: 4
 Approx. Sq. Ft.: 11,089

 Baths: 2/1
 Approx. Lot Size: 0.25