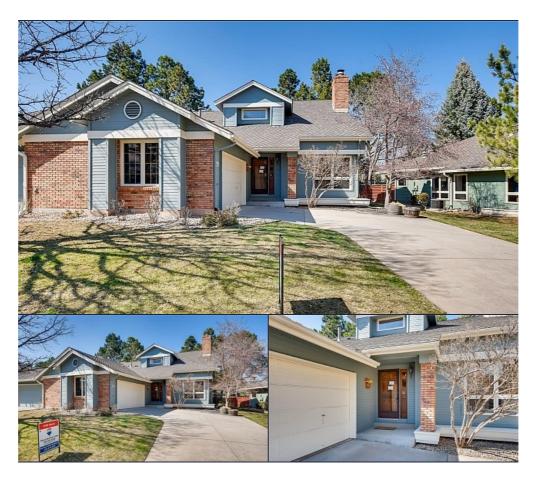

Super clean and move in ready in desirable Enclave neighborhood in the Ken Caryl Valley. Large main floor master suite with newly remodeled master bath. New shower and tile, new cabinets and vanities. Loft and guest bed on the upper level. 1953 above ground square feet plus 1385 in the unfinished basement. Updated kitchen with newer quartz counter tops and stainless steel appliances. Family room with wood burning fireplace. Formal dining room. Gorgeous deck perfect for entertaining. Gorgeous...

 MLS#: 1777569
 Garage Stalls: 2

 Style: Two
 Total Sq. Ft.: 1953

Year Built: 1983 School District: Jefferson County R-1

 Beds: 2
 Approx. Sq. Ft.: 4,950

 Baths: 1/2
 Approx. Lot Size: 0.12