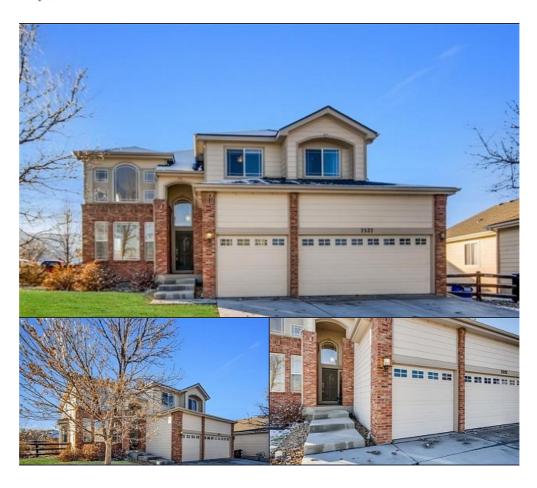

## (303)932-3306

alan@alanjsmith.com

Lake and Mountain views from the main and upper levels of this home! Do not miss this fantastic and rare location. Home backs to neighborhood lake and views of mountains. Brand new carpet throughout, hardwoods recently refinished. Exceptional master suite with retreat and double sided fireplace, 5 piece bath and walk-in closet. Lots of natural light throughout, unfinished basement with 10 ft ceilings. Meticulously maintained. New concrete flat work. Too much to list, come and see for yourself...

MLS#: 7628422 Style: 2 Story Year Built: 2004

Beds: 4 Baths: 2/1 Garage Stalls: 3 Total Sq. Ft.: 3910

**School District**: Douglas RE-1 **Approx. Lot Size**: 0.17