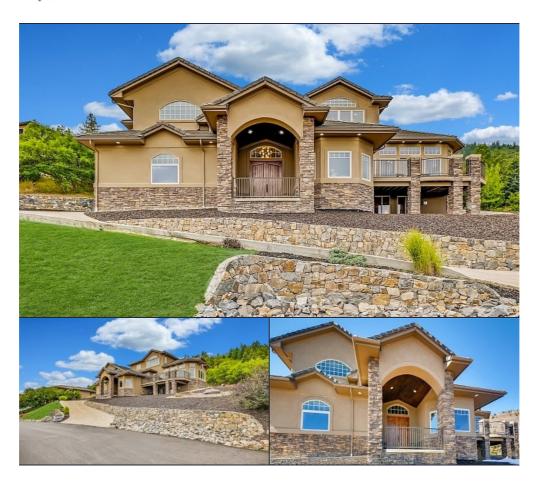

## (303)932-3306

alan@alanjsmith.com

Stunning move in ready home in Roxborough Park with amazing red rock views. Over 6800 sq ft with 4 beds and 6 baths. Gorgeous chefs kitchen with large island, high end Viking appliances, 6 burner gas cook top and walk in pantry. The master suite will not disappoint with red rock views, wet bar with wine cooler. The master bath features radiant flooring, walk in shower and jetted tub. All three guest beds feature full baths. Lower level office with travertine tiles and amazing views. The finis...

MLS#: 4004312Garage Stalls: 3Style: Three Or MoreTotal Sq. Ft.: 6436

Year Built: 2006

Beds: 4 Baths: 4/2 School District: Douglas RE-1 Approx. Sq. Ft.: 18,687 Approx. Lot Size: 0.42