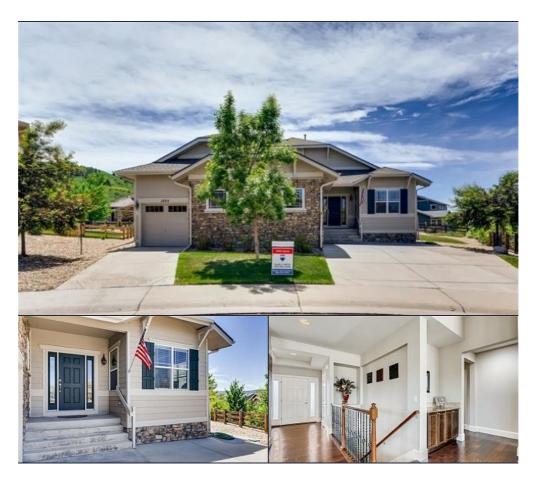

## (303)932-3306

alan@alanjsmith.com

Gorgeous turn key ranch in The Meadows neighborhood. 3 beds and 2 full baths up plus main floor study/office. Updated kitchen with granite slab, 42" raised panel cabinets, stainless steel appliances, double oven, gas cook top and tile back splash. Awesome yard with mountain views. Brand new carpet. 3 car attached garage. Great location close to schools, parks, shopping and tons of restaurants.