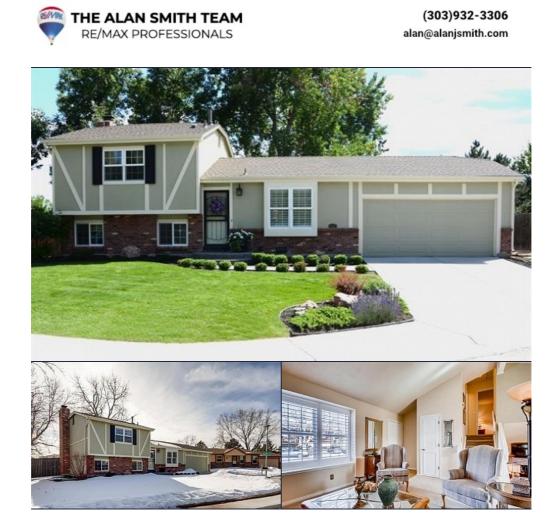

Beautiful Tri-level PLUS a basement. This meticulously maintained home features plantation shutters, newer windows and all GE appliances. Many of the mechanical aspects of the home have also been updated including the furnace and water heater. Newer concrete driveway, walkway and patio. You won't find better curb appeal in the neighborhood thanks to the fantastic landscaping both in the front of the home and out back. Much more to see, come and take a look!

•••

MLS#: 6727581 Style: Tri-Level Year Built: 1980 Beds: 3 Baths: 1/1 Garage Stalls: 2 Total Sq. Ft.: 1808 School District: Jefferson County R-1 Approx. Lot Size: 0.22