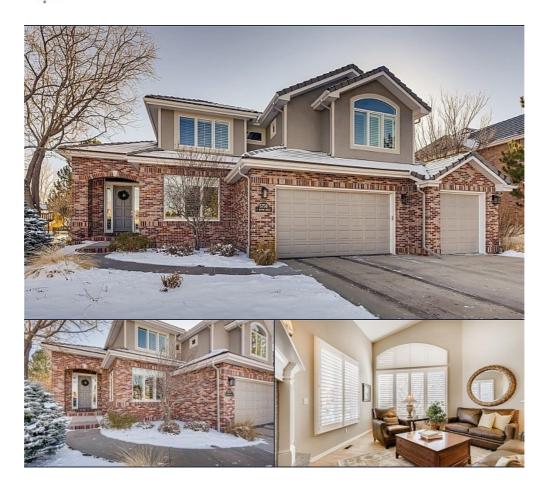

## (303)932-3306 alan@alanjsmith.com

Don't miss this stunning custom in Hillsboro at Grant Ranch with 5 beds and 5 baths. This magnificent home backs to the park and has mountain views. Gorgeous white kitchen with stainless appliances and granite counters. 4 Beds and 3 Baths up including the master suite with a large walk-in closet and 5-piece bath. Full basement with capability of raising the ceilings up to 13ft. Lovely outdoor living space facing the park to enjoy summer evenings. To view a virtual tour please click on the...

 MLS#: 1588246
 Garage Stalls: 3

 Style: Two
 Total Sq. Ft.: 5007

Year Built: 1998 School District: Jefferson County R-1

 Beds: 5
 Approx. Sq. Ft.: 12,642

 Baths: 3/2
 Approx. Lot Size: 0.30