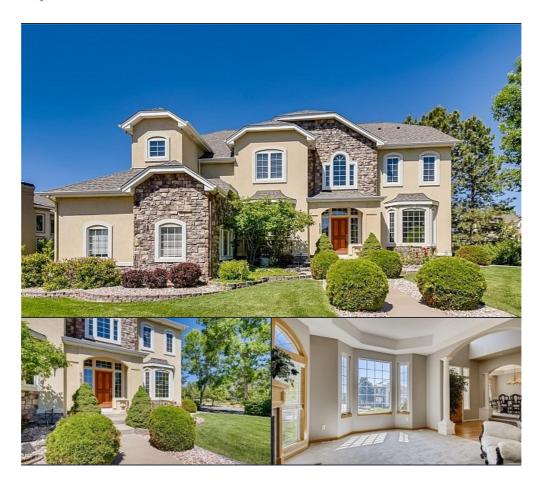

## (303)932-3306

alan@alanjsmith.com

Gorgeous custom home in Grant Ranch. Over 5100 total square feet. 4 beds plus main floor office, 5 baths. 4 beds up including the spacious master suite. Gourmet kitchen with double oven, cook-top, stainless steel appliances and large walk in pantry. Brand new carpet and paint. Awesome floorplan close to parks and schools. Grant Ranch is a premier neighborhood in Littleton with an amazing swimming pool, tennis courts and miles of walking paths. Take a look at the 3D Tour here: https://my.matte...