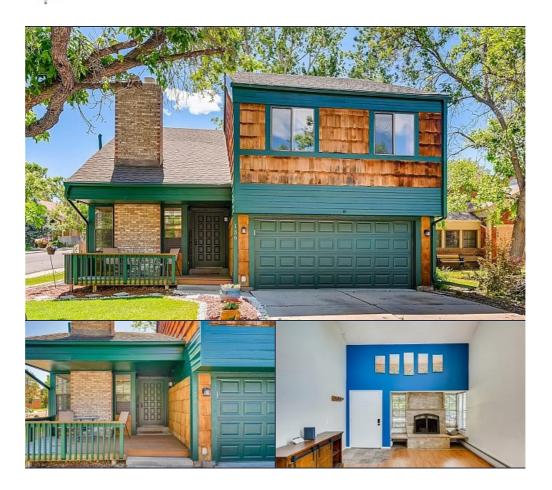

## (303)932-3306 alan@alanjsmith.com

Come see this open floor plan in Reflections. 4 beds and 3 baths,an open kitchen with stainless steel appliances, vaulted ceilings, and a finished basement. Over 2200 finished sq st. The finished basement features an open living space as well as non conforming bedroom/flex/office space. Great corner lot overlooking a community pond. Brand new paint and carpet. Updated electrical panel. Close to shopping and schools. Take a look at the 3D Tour here: https://my.matterport.com/show/? m=2Zx8mPVBzA...

MLS#: 8459811Garage Stalls: 2Style: Three Or MoreTotal Sq. Ft.: 2247

Year Built: 1979 School District: Jefferson County R-1

 Beds: 4
 Approx. Sq. Ft.: 4,901

 Baths: 2/1
 Approx. Lot Size: 0.11