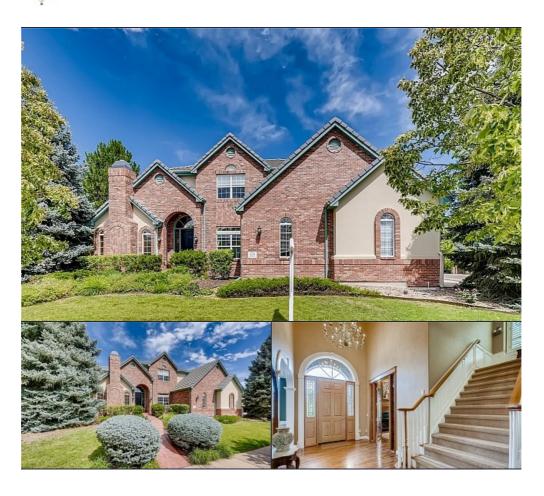

## (303)932-3306

alan@alanjsmith.com

Don't miss this stunning custom in Belvedere at Grant Ranch with 6 beds and 5 baths. You will love the new hardwoods throughout the main floor with the character and beautiful finish. The kitchen features stainless steel appliances from Miele, Sub Zero, and Viking. The master features an updated bath, fireplace, and bonus seating area giving you a truly luxurious feel as you start and end your day. The upstairs in all has 4 beds, with one of those secondary rooms featuring a private bath...

 MLS#: 4922940
 Garage Stalls: 3

 Style: Two
 Total Sq. Ft.: 6100

Year Built: 2000 School District: Jefferson County R-1
Beds: 6 Approx. Sq. Ft.: 15,352

 Beds: 6
 Approx. Sq. Ft.: 15,352

 Baths: 2/3
 Approx. Lot Size: 0.35