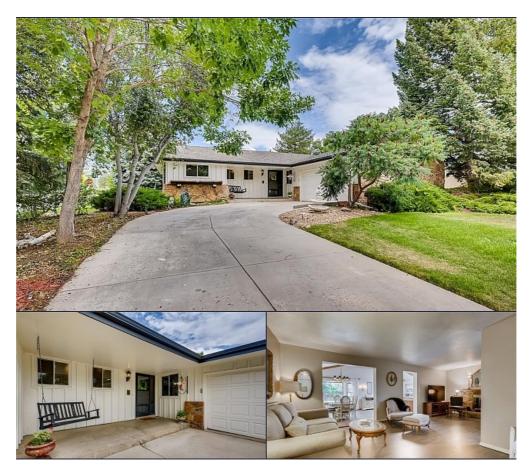

(303)932-3306 alan@alanjsmith.com

Don't miss the main floor living in this updated ranch style home in the popular Leawood neighborhood. Recently updated kitchen with cabinets, counters and stainless steel appliances. Extra living space on the main as well. the previous patio has been enclosed to be able to enjoy that space year round. 3 Beds and 2 Baths on the main including a Master suite with a private 3/4 bath. Lots of extra space in the basement as well as additional bedrooms. Walk across the street to clement park a...

MLS#: 9951498 Style: One Year Built: 1965 Beds: 6 Baths: 1/2 Garage Stalls: 2 Total Sq. Ft.: 3055 School District: Jefferson County R-1 Approx. Sq. Ft.: 11,066 Approx. Lot Size: 0.25