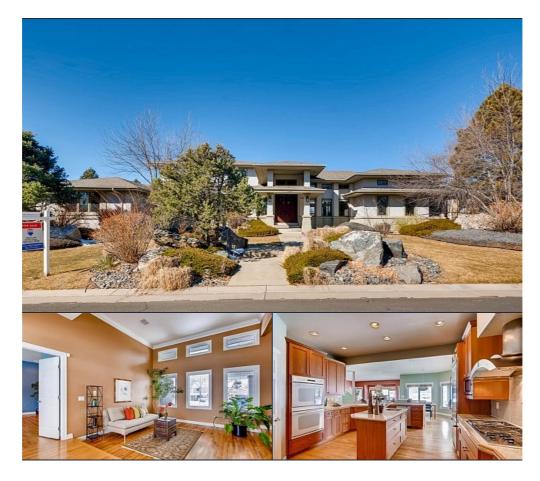

(303)932-3306 alan@alanjsmith.com

Beautiful Custom Home in Hillsboro at Grant Ranch. Main floor living with an open floor plan. Backs to park with miles of walking paths leading to clubhouse pool/tennis courts. Gorgeous Park and Mountain views. Kitchen offers Granite Island with prep sink, granite countertops and breakfast bar. Stainless steel Viking refrigerator and Thermador 5-burner gas cook top. Double Oven. Walk-in Pantry. Kitchen opens into family room - perfect for entertaining. Updated Mai...

MLS#: 3280678 Style: 2 Story Year Built: 1999 Beds: 4 Baths: 3/1 Garage Stalls: 3 Total Sq. Ft.: 6121 School District: Jefferson County R-1 Approx. Lot Size: 0.45