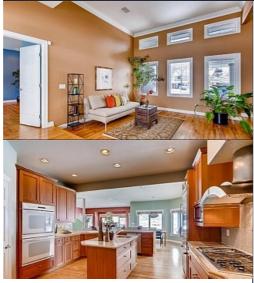

## (303)932-3306

alan@alanjsmith.com

Beautiful Custom Home in Hillsboro at Grant Ranch. Main floor living with an open floor plan. Backs to park with miles of walking paths leading to clubhouse pool/tennis courts. Gorgeous Park and Mountain views. Kitchen offers Granite Island with prep sink, granite countertops and breakfast bar. Stainless steel Viking refrigerator and Thermador 5-burner gas cook top. Double Oven. Walk-in Pantry. Kitchen opens into family room - perfect for entertaining. Updated Main Floor Master Suite with gas fireplace, dual walk-in closets, and 5piece master bath with frameless, walk-in shower. View the park and the mountains from your hot tub on the back patio. Village Center with Pool and Tennis Courts.