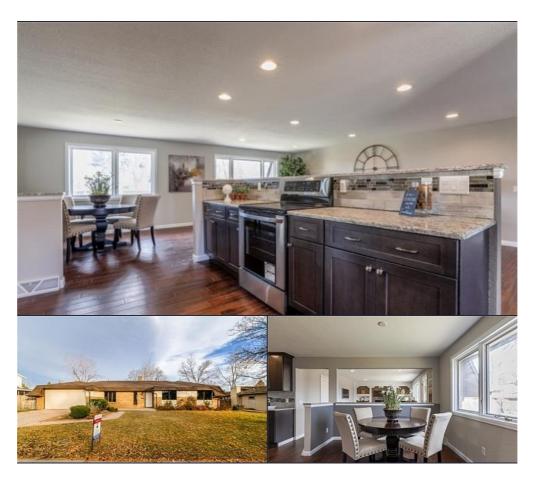

## (303)932-3306

alan@alanjsmith.com

Don't miss this completely updated ranch style home in Columbine Knolls. Everything is brand new in this open concept floor plan! New kitchen top to bottom with maple cabinets, slab granite counters, and stainless steel appliances. All bathrooms are updated as well with new vanities, tile showers and floors. Brand new roof, new carpet, too much to list. Did we mention the home sits on over a 1/4 of an acre! Your Buyer's Lucky Day! Previous Buyers terminated days before Closing! Hurry...