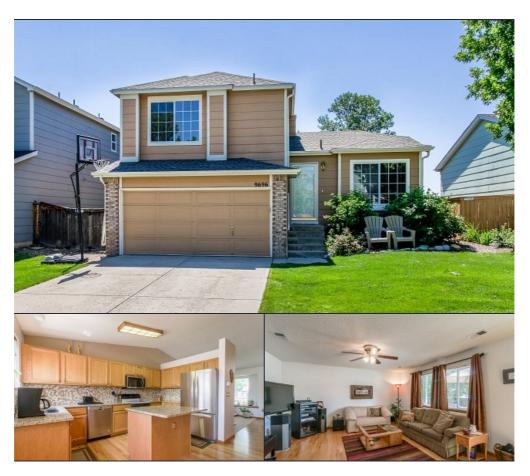

Gorgeous Westridge home! Vaulted ceilings welcome you into this open floor plan. Slab granite counters and island. Brand new stainless steel dishwasher, microwave and refrigerator in the kitchen. 4 Bedrooms, 3 Updated bathrooms throughout the home. 1,387 Square Feet PLUS 420 in Finished Basement! Master bedroom features private 3/4 bath and walk-in closet. The basement includes a 4th bedroom with egress window and private bath. The backyard has a spacious trex deck to...