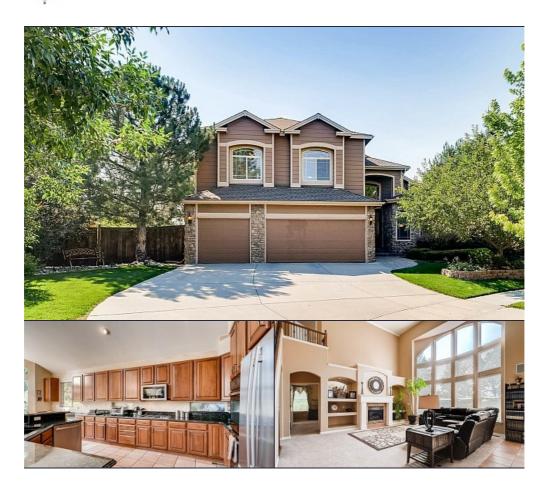

## (303)932-3306 alan@alanjsmith.com

Stunning DR Horton home in Grant Ranch. Main floor master suite with access to the patio. The master bath features a marble slab shower, large jetted tub and granite slab countertops. Updated chef's kitchen with Stainless Steel appliances, double oven, 42" raised panel cherry cabinets, granite slab counters with under mounted sink and 5 burner gas cook top. 3,288 Square Feet PLUS 1,474 in Finished Basement! The upper floor has 4 large bedrooms and 2 full bathrooms. The finished basem...

 MLS#: 7550330
 Garage Stalls: 3

 Style: 2 Story
 Total Sq. Ft.: 4762

Year Built: 1999 School District: Jefferson County R-1

**Beds**: 6 **Taxes** \$4837

 Baths: 4/1
 Approx. Sq. Ft.: 10,881

 Approx. Lot Size: 0.25