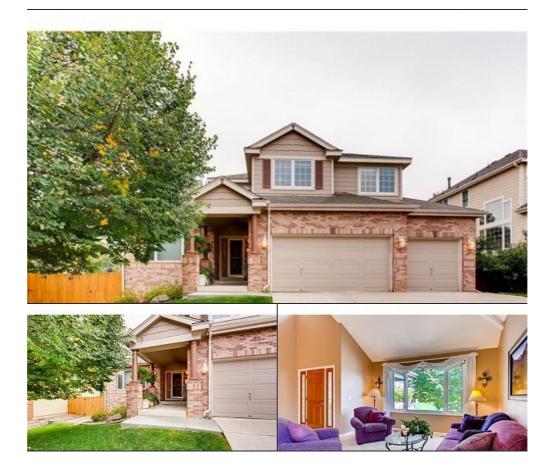

Beautiful 2-Story home with main floor master in Panorama Ridge. Hardwood floors across the main floor including a stunning inlay in the family room. The kitchen features granite counter tops and brand new stainless steel appliances. 5 bedrooms and 4 bathrooms including a full, finished basement. Newer carpet and paint throughout the house. New fixtures throughout. Venture into the beautifully landscaped backyard via the extended deck with retractable awning. Much more to see, come and take a...

MLS#: 2004645 Style: 2 Story Year Built: 1999 Beds: 5 Baths: 2/2 Garage Stalls: 3 Total Sq. Ft.: 4262 School District: Jefferson County R-1 Approx. Lot Size: 0.16