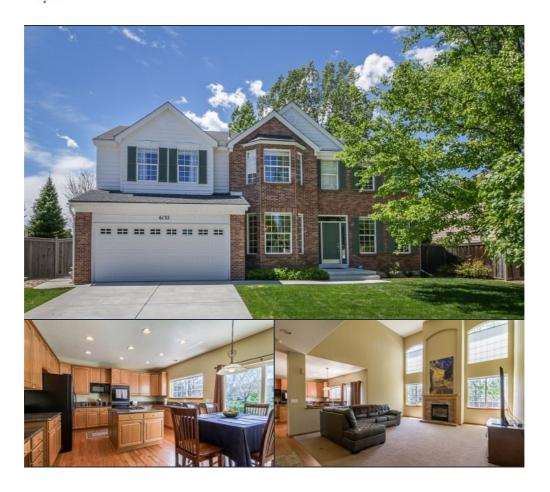

## (303)932-3306

alan@alanjsmith.com

Wonderful Richmond James Model \* 4 Bedrooms, 3 Full Bathrooms \* 2,883 Square Feet PLUS 1,464 in Unfinished Basement \* Hardwood Entry, Living and Dining Rooms \* Crown Molding \* Granite Slab and Tile \* Bay Windows \* 2Story Family Room with Brick Fireplace \* Large Kitchen with Island, Gas Cooktop, 42" Cabinets and Breakfast Nook \* Slider to Patio and Yard \* Main Floor Study \* Main Floor Full Bath \* Master Suite with Double Door Entry, Cathedral Ceiling, and 5 Piece Luxury Bath with Walk In...

MLS#: 8226165Garage Stalls: 2Style: 2 StoryTotal Sq. Ft.: 4347Year Built: 1999School District: Jefferson County R-1

**Beds**: 4 **Taxes** \$4423

Baths: 3/0 Approx. Sq. Ft.: 8,376 Approx. Lot Size: 0.19