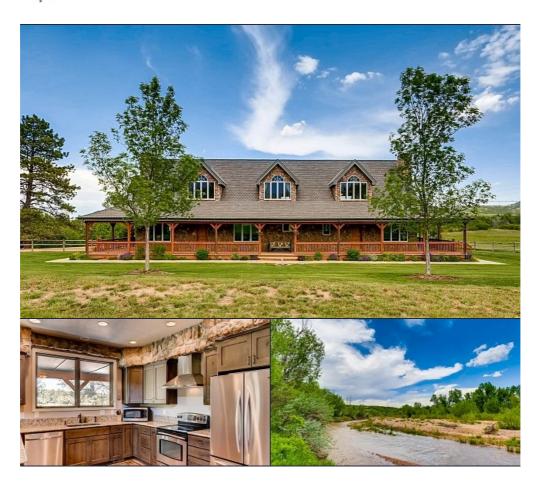

## (303)932-3306

alan@alanjsmith.com

Amazing multi-generational estate sitting on 8.76 acres. Over 6300 finished square feet. This home was designed to house parents or in-laws. It features 2 full kitchens, 2 master suites, 2 laundry rooms and an additional 2 beds and 3 baths. The full finished basement features additional bedrooms, a large great room and a work shop. Both kitchens have slab granite countertops and custom cabinets. The garage is a mechanic's dream with car lift and heat. You will love this lot. Plum Creek fl...

 MLS#: 5502338
 Garage Stalls: 3

 Style: 2 Story
 Total Sq. Ft.: 6370

Year Built: 1988 School District: Douglas RE-1

 Beds: 5
 Taxes \$5192

 Baths: 2/1
 Approx. Sq. I

**Approx. Sq. Ft.**: 381,673 **Approx. Lot Size**: 8.76