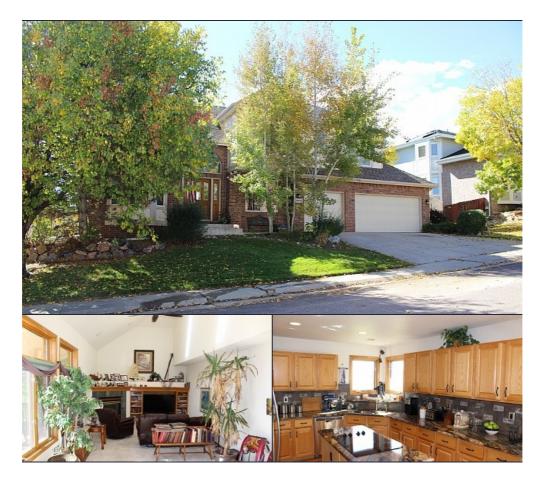

(303)932-3306 alan@alanjsmith.com

Gorgeous views of golf course, mountains, lake, and open space. Awesome 2 story home in Panorama Ridge. 3,786 finished square feet with 2,896 above grade and over 1,000 in the finished walkout. 4 bedrooms upstairs and 5 bathrooms total. Recently updated kitchen with granite slab counters, raised panel maple cabinets, brand new stainless steel appliances. Finished walkout basement with large recreation room, wet bar, and tons of storage space. Main floor office/study. Large family room with ga...

MLS#: 2689278 Style: 2 Story Year Built: 1997 Beds: 4 Baths: 3/2 Garage Stalls: 4 Total Sq. Ft.: 3786 School District: Jefferson R-1 Taxes \$3912 Approx. Sq. Ft.: 9,600 Approx. Lot Size: 0.22