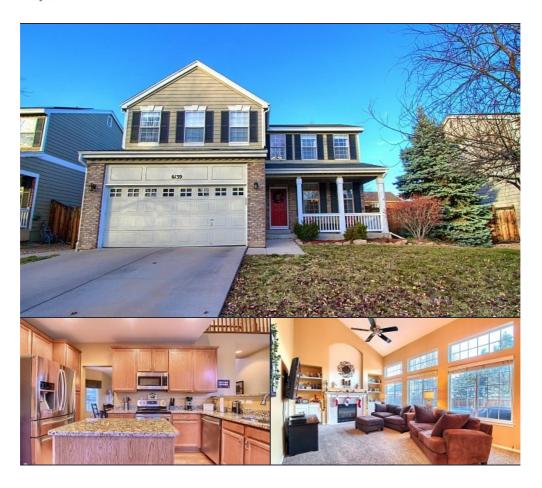

## (303)932-3306

alan@alanjsmith.com

Beautiful updated 2-Story in Grant Ranch \* Jefferson County Schools \* Brand new Stainless Steel appliances \* Slab granite and island in kitchen \* 5 Bedrooms \* 4 Updated baths \* 2,346 Square Feet PLUS 782 in Finished Basement \* Large master suite with private 5 piece bath and large walk in closet \* Newer carpet \* Come and take a look at this beautiful Richmond home \* Open floor plan that flows off of the kitchen \* Within walking distance to school \* Fabulous Grant Ranch Amenities! Much more to...

 MLS#: 9942728
 Garage Stalls: 2

 Style: 2 Story
 Total Sq. Ft.: 3089

Year Built: 1999 School District: Jefferson R-1

**Beds**: 5 **Taxes** \$4261

Baths: 2/ Approx. Sq. Ft.: 7,056
Approx. Lot Size: 0.16