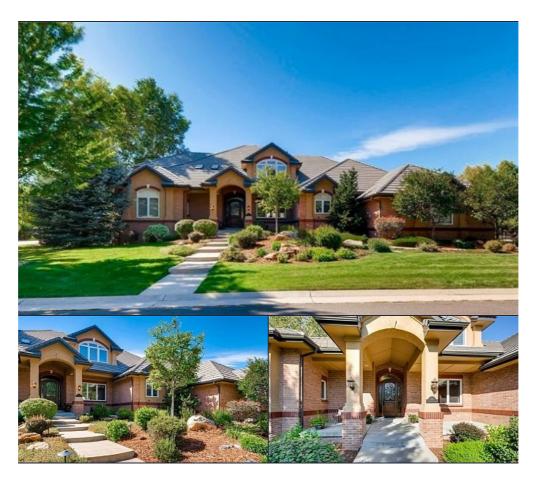

Gorgeous, meticulously maintained 2-story adjacent to park. Enjoy the amenities of Grant Ranch while also experiencing the tranquility of Bow Mar South. Backyard is perfect for entertaining - large patio, peaceful fountain, hot tub and professional landscaping. Inside, find an inviting, open floor plan. The kitchen features slab granite counters, Wolf rangetop, and stainless steel appliances. Grand entry, custom front door, and elegant hardwood floors throughout the main level. Enjoy views of...