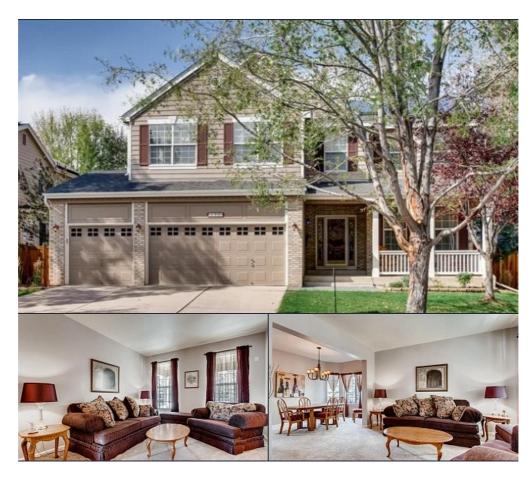

(303)932-3306 alan@alanjsmith.com

Welcome home to this move in ready Richmond home in desirable Grant Ranch neighborhood. 4 beds on the upper level. Large master suite with 5 piece bath and 2 walk in closets. Newer stainless steel appliances in the kitchen. Finished basement. 2963 finished sq ft with 3 car garage. New carpet, newly refinished hardwood floors. Large trex deck with custom lighting. Solar panels through solar city. Awesome neighborhood close to parks and walking distance to schools. Grant Ranch is a premier Litt...

MLS#: 5966730 Style: 2 Story Year Built: 1999 Beds: 4 Baths: 2/2 Garage Stalls: 3 Total Sq. Ft.: 3311 School District: Jefferson County R-1 Approx. Lot Size: 0.17