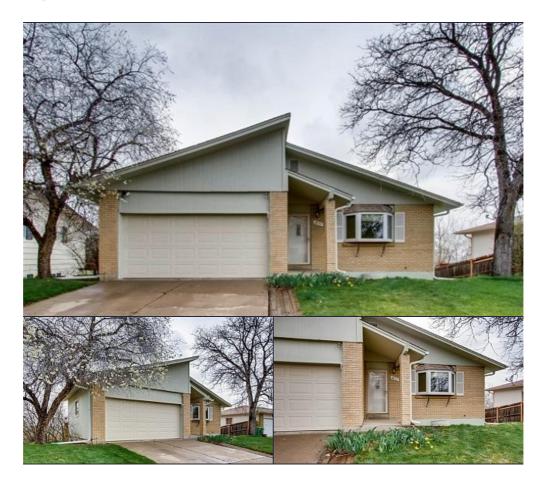

## (303)932-3306

alan@alanjsmith.com

Look no further, ranch style home with finished walk-out basement backing to dedicated open space and park! New carpet on the main level and new interior paint. Open floor plan with views. The master bedroom features a private bath and fantastic views. 2 Bedrooms in the basement plus plenty of entertaining space. Large multi-level deck off the dining room to enjoy the open space and mountains on those summer afternoons. Much more... come and see before it's gone!

...

MLS#: 2474443 Style: Ranch/1 Story Year Built: 1975

**Beds**: 5 **Baths**: 1/2

Garage Stalls: 2 Total Sq. Ft.: 2180

School District: Jefferson County R-1

Approx. Lot Size: 0.16