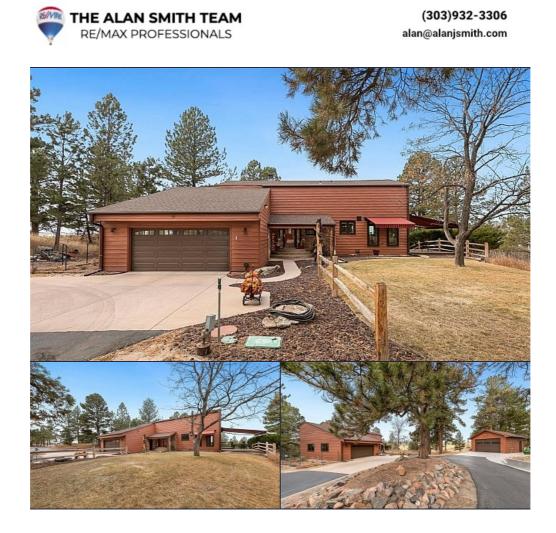

Beautifully updated Mountain Contemporary home on 5 acres in Parker. Over 3200 finished sq ft with beds and 4 baths. 2 car attached garage with an additional 2 car detached garage. Large master suite with wood burning fireplace and amazing views. The lower level has 2 additional beds and a full bath. The unique upper level has a bedroom, bathroom and an awesome bonus room/flex space that's perfect for an office, library or game room. Updated kitchen with quartz counters, 42" ra...

MLS#: 9809814 Style: Multi/Split Year Built: 1973 Beds: 4 Baths: 1/3 Garage Stalls: 4 Total Sq. Ft.: 3470 School District: Douglas RE-1 Approx. Sq. Ft.: 208,217 Approx. Lot Size: 4.78