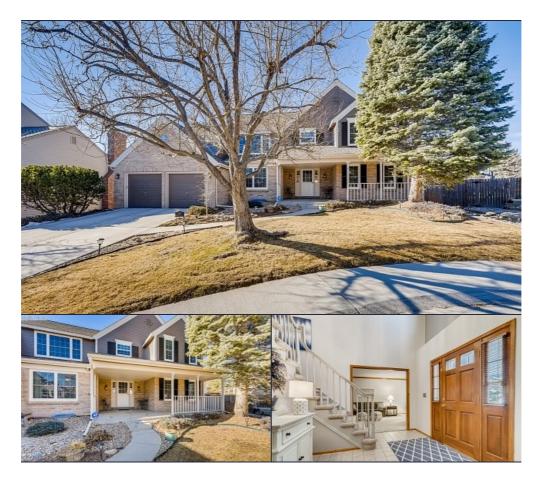

Don't miss this stunning Bucks County floor plan at the back of the best cul-de-sac in Governors Ranch. Beautiful white kitchen featuring a center island, granite counters and stainless steel appliances. The main floor flows well from one room to the next thanks to the open floor plan. The master suite hosts a lovely 5-piece bath and walk-in closet. Generous secondary bedrooms accompany the master upstairs but don't forget about the main floor bedroom with an attached bath as well. Ou...

 MLS#: 6936253
 Garage Stalls: 2

 Style: Two
 Total Sq. Ft.: 2789

Year Built: 1991 School District: Jefferson County R-1

 Beds: 4
 Approx. Sq. Ft.: 8,885

 Baths: 3/0
 Approx. Lot Size: 0.20