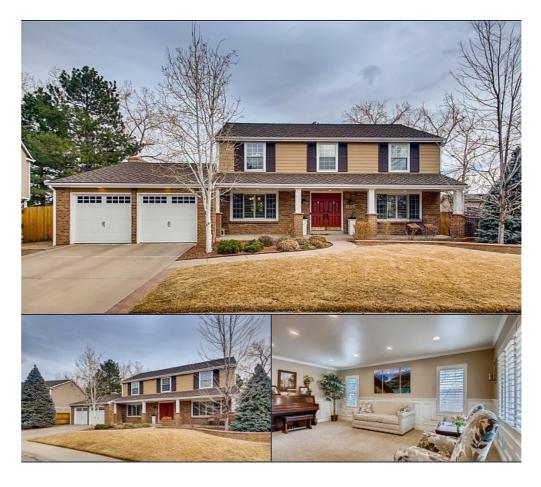

## (303)932-3306

alan@alanjsmith.com

Beautifully updated home in Governors Ranch. This is the popular Sanford Hamilton floor plan. This home features 4 beds up and one in the basement. Updated kitchen with raised panel cabinets, hickory hardwood floors, stainless steel appliances and double oven. Large family room with built in's and stacked stone fireplace. Finished basement features a bedroom, full bath and flex space/game room. Enjoy the Summer nights under the covered deck. This home is pristine and move in ready. Design...

MLS#: 6208726 Garage Stalls: 2 Style: Two Total Sq. Ft.: 3171 Year Built: 1982

School District: Jefferson County R-1

**Beds**: 5 **Approx. Sq. Ft.**: 8,134 **Baths**: 3/1 Approx. Lot Size: 0.19