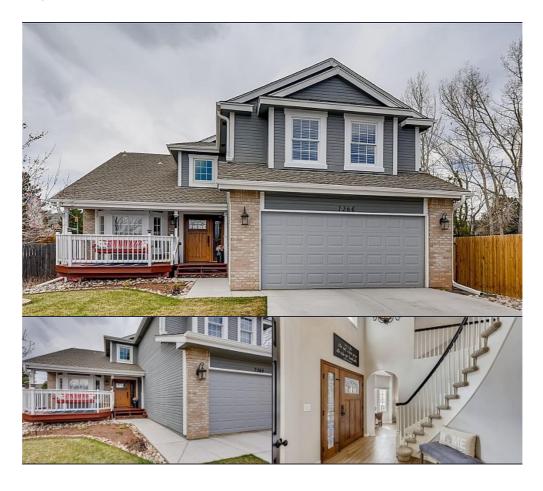

## (303)932-3306

alan@alanjsmith.com

Don't miss this gorgeous, updated 2 story home in Woodbourne. You are greeted by THE nicest front door in the neighborhood. Updated kitchen with white cabinets, brand new quartz counters and stainless steel appliances. The hardwoods that cover the entire main level are recently refinished and beautiful. No detail left unturned as seen by the plantation shutters on the main. The master suite features an updated private bath, retreat and walk-in closet. The unfinished basement is the perfec...

 MLS#: 9445358
 Garage Stalls: 2

 Style: Two
 Total Sq. Ft.: 2155

Year Built: 1990 School District: Jefferson County R-1

 Beds: 3
 Approx. Sq. Ft.: 7,841

 Baths: 2/1
 Approx. Lot Size: 0.18