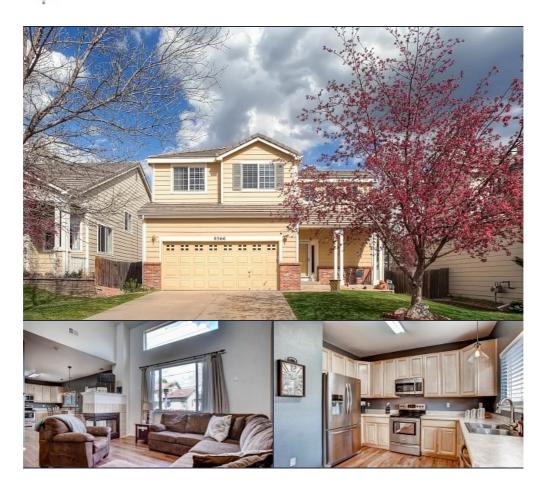

alan@alanjsmith.com

Move in ready 2 story home in Westlake \* Brand new floors on the main \* Stainless Steel appliances in the kitchen \* Updated faucets throughout \* Master suite with private bath \* 2 Secondary Bedrooms; additional full bath up and powder bath on main \* 1,462 Square Feet \* Open floor plan \* Eat in kitchen \* Deck out back on the shady side for summer bbq's \* Fenced back yard \* Great location for commuting \* Close to dining, shopping, and Chatfield State Park \* Much more \* Call The Alan Smith T...

MLS#: 6544565 Style: 2 Story Year Built: 2002

**Beds**: 3 **Baths**: 2/1

Garage Stalls: 2 Total Sq. Ft.: 1462

School District: Jefferson R-1

**Taxes** \$2623

Approx. Sq. Ft.: 4,491 Approx. Lot Size: 0.10