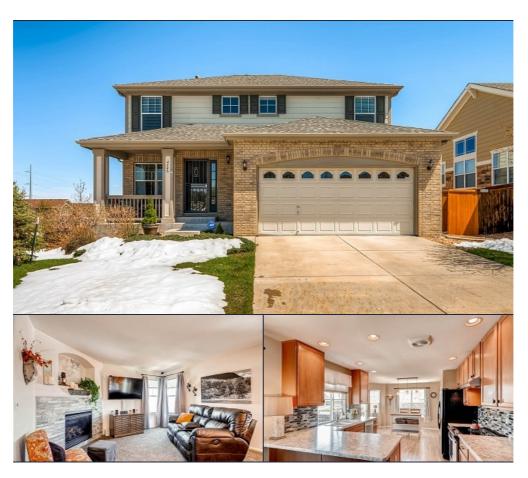

Stunning turn-key home in Tollgate Crossing. This home feels like a brand new home. Everything has been done. All you need to do is move in. 3 beds plus a loft upstairs. 1,982 Square Feet PLUS 985 in Finished Walkout Basement! The master bed has lovely designer colors and new wood laminate floors. The large loft is perfect for a game room/toy room or a nice office. The main floor features a large open kitchen with 42" raised panel maple cabinets, HW floors, a new glass back splash...