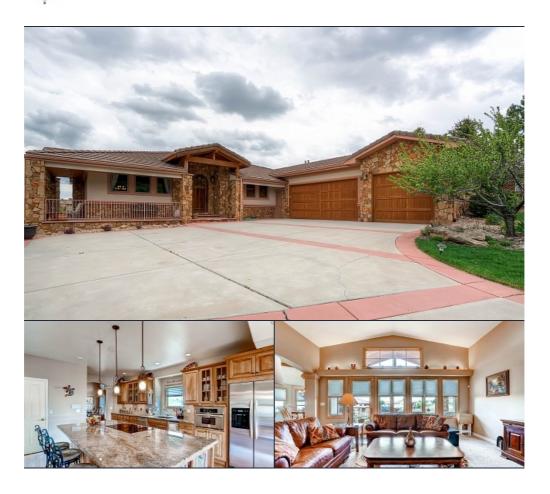

## (303)932-3306

alan@alanjsmith.com

Stunning Custom Home on Wonderful ½ Acre Lot in Roxborough Park! Awesome red rock and city views! Ranch style w/ 2 Bedrooms and large office on main level and 3 more Bedrooms in Basement \* 5 Bathrooms, 3,658 Square Feet PLUS 3,658 in Finished Walkout Basement \* 3 Car Garage \* Wonderful, open floor plan. Main floor features a large chefs kitchen with large granite island, 42" hickory cabinets, double ovens, cook-top, butlers pantry and breakfast nook ov...