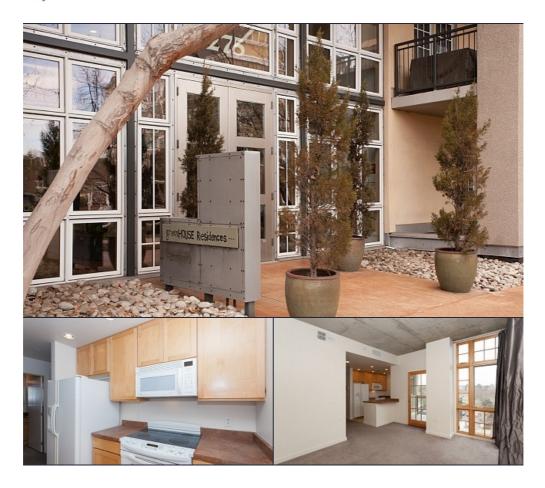

## (303)932-3306 alan@alanjsmith.com

Urban living in the heart of desirable Cherry Creek. 4th floor corner unit with awesome city views. Open concept, loft style condo. 604 Square Feet! Kitchen includes all appliances. Large bathroom with soaking tub. Great amenities in the Greenhouse Residences; including heated underground parking, communal kitchen, botanic gardens in the entry way, fitness center and much more. Prime location in Cherry Creek Mall. Close to parks and amazing restaurants. Don't miss out on the one of a kind...