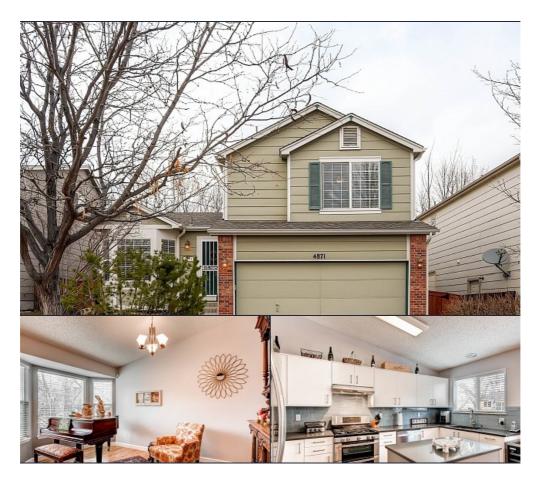

Gorgeous Eastridge Remodel! Quartz Counter Tops, Beautiful Laminate Hardwoods on Main Level. 3 Bedrooms, 2 Bathrooms \* 1,401 Square Feet PLUS 420 in Finished Basement! New White Soft Close Cabinets, Stainless Steel Appliances Including Gas Double Oven with Central Griddle Burner & LG French Door Refrigerator w/ Lower Drawer Freezer, Subway Tile Backsplash; New Designer Paint, New Carpet, Brushed Nickel Hardware, Beetle Kill Pine Railings with Stainless Spindles, Newer Furnace and Wa...