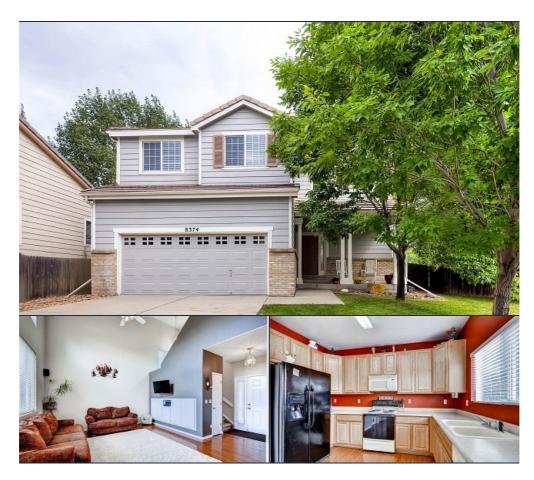

(303)932-3306 alan@alanjsmith.com

Gorgeous move in ready home in Southwest Littleton. Walking distance to Chatfield Reservoir. 3 beds up and 3 baths. 1,462 Square Feet \* Large kitchen with 42" raised panel cabinets, hardwood floors, lots of counter space and all appliances included. Large family room with hardwood floors and built ins. Large master bedroom with lovely designer colors, wood floors and a ceiling fan. Awesome corner lot with large Trex deck. Great location. Easy access to 470, shopping, schools, and parks....

MLS#: 3328880 Style: 2 Story Year Built: 2001 Beds: 3 Baths: 2/1 Garage Stalls: 2 Total Sq. Ft.: 1462 School District: Jefferson R-1 Taxes \$2416 Approx. Sq. Ft.: 6,080 Approx. Lot Size: 0.14