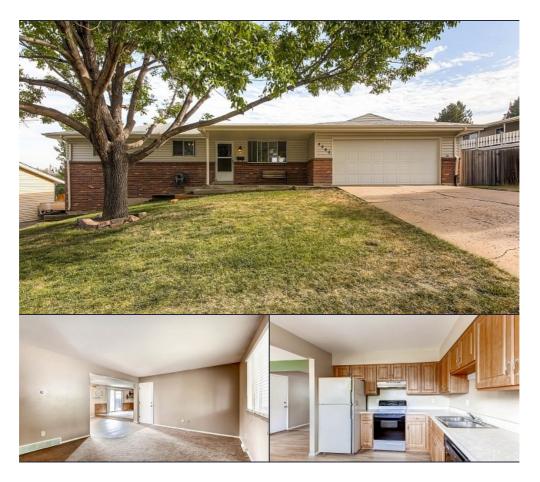

Great Ranch Style home with the perfect location in Hillside Manor \* Littleton Schools in Arapahoe County \* The lot for this home is almost a 1/4 acre \* 3 Bedrooms, 2 Bathrooms \* 1,488 Square Feet PLUS 1,176 in Unfinished Basement \* Open kitchen with refaced cabinets \* Newer Carpet \* Large master bedroom with attached full size bath \* Beautiful brick fire place \* The large family room off of the kitchen is great for entertaining large groups \* Fenced private yard with a patio off the family r...

MLS#: 4047014 Style: Ranch Year Built: 1974

Beds: 3 Baths: 2/0 Garage Stalls: 2
Total Sq. Ft.: 1488
School District: Littleton 6

**Taxes** \$1534

Approx. Sq. Ft.: 10,411 Approx. Lot Size: 0.24