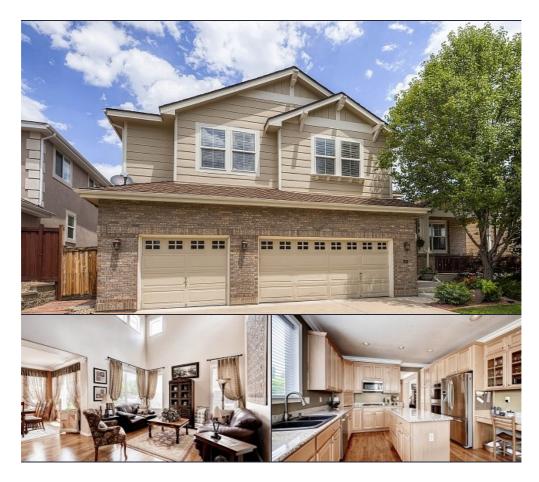

(303)932-3306 alan@alanjsmith.com

Gorgeous Shea home in Grant Ranch. A true turn key property. Stunning chefs kitchen with stainless steel appliances, brand new double oven, dishwasher, and microwave, 4 burner gas cook top, large island with granite slab, 42" raised panel maple cabinets. 5 Bedrooms, 5 Bathrooms \* 3,348 Square Feet PLUS 1,686 in Finished Basement! The main floor features a large family room, dining room, living room and an office/study. Upstairs you have a large master bedroom with a 14X25 sitting area/ n...

MLS#: 6511257 Style: 2 Story Year Built: 2000 Beds: 5 Baths: 3/ Garage Stalls: 3 Total Sq. Ft.: 5034 School District: Jefferson R-1 Taxes \$4791 Approx. Sq. Ft.: 11,601 Approx. Lot Size: 0.27