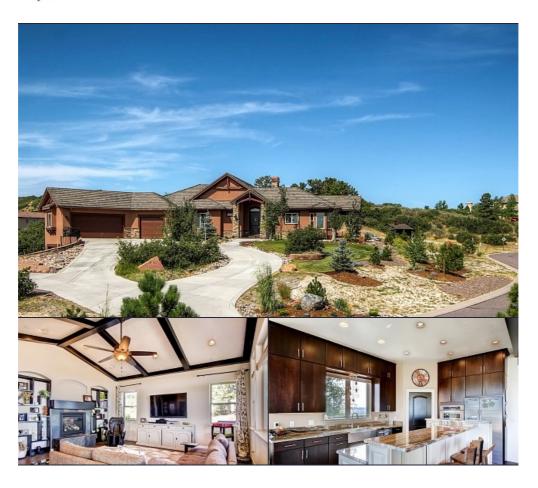

## (303)932-3306

alan@alanjsmith.com

Gorgeous custom ranch sitting on 2 acres overlooking the 14th green of the exclusive Pradera golf club. This home will not disappoint. Custom features throughout. Over 5300 square feet. 4 bedrooms and 3 bathrooms. Amazing chefs kitchen overlooking the golf course with granite slab counters, stainless steel appliances, induction stove and convection oven. Master suite with a door to the deck, 6 piece bath, granite counters and slate tile floors, his and her water closets and walk in closet wit...

 MLS#: 3804221
 Garage Stalls: 5

 Style: Ranch
 Total Sq. Ft.: 3596

Year Built: 2012 School District: Douglas RE-1

Beds: 4 Taxes \$9514

Baths: 1/ Approx. Sq. Ft.: 88,732 Approx. Lot Size: 2.04