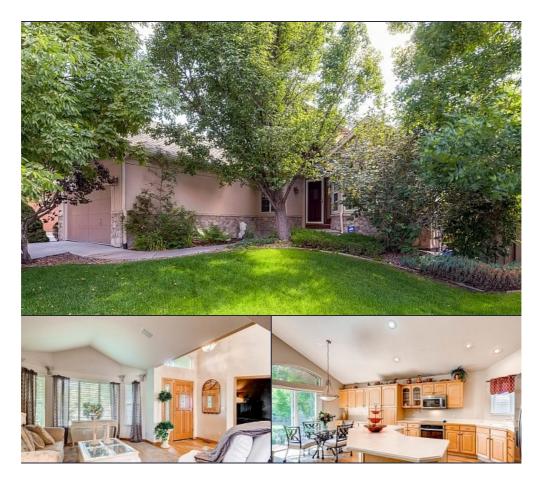

Ranch Style Patio home in Grant Ranch \* Easy Main floor living in this beautiful home backing to a greenbelt/walking path \* Little exterior maintenance \* 2 Bedrooms, 2 Bathrooms \* 2,211 Square Feet PLUS 1,437 in Unfinished Basement! Stunning vaulted ceilings \* New stainless steel appliances in the kitchen \* Center Island in the kitchen opens to the family room; perfect for entertaining \* New carpet in the family, living and master bedrooms \* Miles of walking paths and directly across the stre...