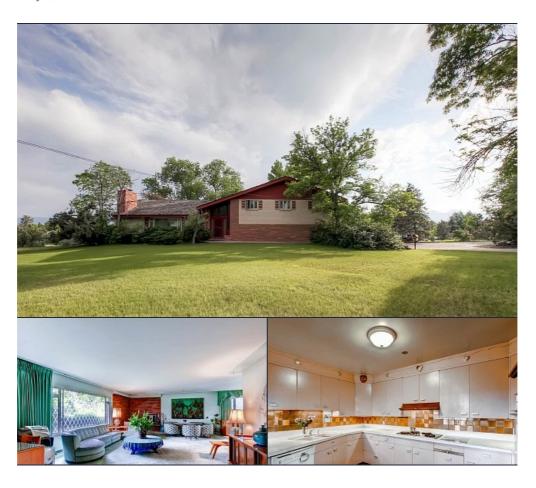

## (303)932-3306

alan@alanjsmith.com

Acreage In The City! Zoned A-1 \* Over 4,000 finished square feet; 5 bedroom, 4 bath Multi Level Home \* Custom Built in 1961 with Many Unique and Original Features! Located on 2.7 acres of Horse Property with Gorgeous Mountain Views! Includes In Ground Pool, Barn/Out Building, Shed/Workshop. Unlimited Potential with this Property! Rare to find Acreage/Horse Property in the Middle of Town! Conveniently Located just Minutes Away from Shopping, Dining and the Light Rail Station in Downtown L...

MLS#: 3280903 Style: 4Level Year Built: 1961 Beds: 5

**Beds**: 5 **Baths**: 2/1

Garage Stalls: 3 Total Sq. Ft.: 4612

School District: Jefferson R-1

**Taxes** \$2663

Approx. Sq. Ft.: 118,788 Approx. Lot Size: 2.73