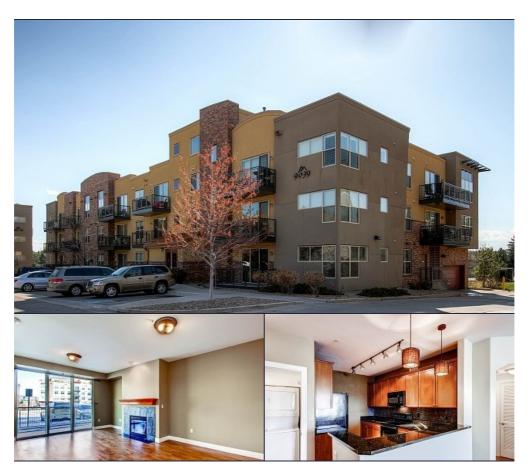

Gorgeous updated condo near the Tech Center. Just a short walk to the Dry Creek light rail station. Ground floor unit. This unit does not share walls with any other units. Underground parking garage. 2 bedrooms, 2 full bathrooms. 1,125 Square Feet \* Master suite with large 5 piece bath, large soaking tub. Amazing kitchen with granite slab countertops, custom raised panel cabinets. Hardwood floors. Designer colors throughout. Don't miss out on this one. It won't last long. Call...