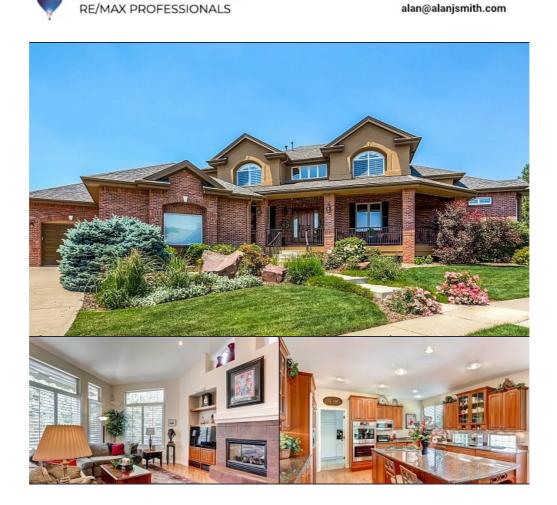

## alan@alanjsmith.com

Gorgeous Custom Home in Hillsboro at Grant Ranch \* Main floor master in this perfect Cul-de-sac location adjacent to the greenbelt \* 6 Bedrooms, 6 Bathrooms \* 3,554 Square Feet PLUS 2,317 in Finished Basement! Grand entrance with vaulted ceilings and warm hardwood floors with tile inlay \* Brand New Stainless Bosch and Viking appliances in the well-appointed kitchen \* Master suite features heated tile floors and custom closet and access to the brick paver patio \* Outdoor living space features...