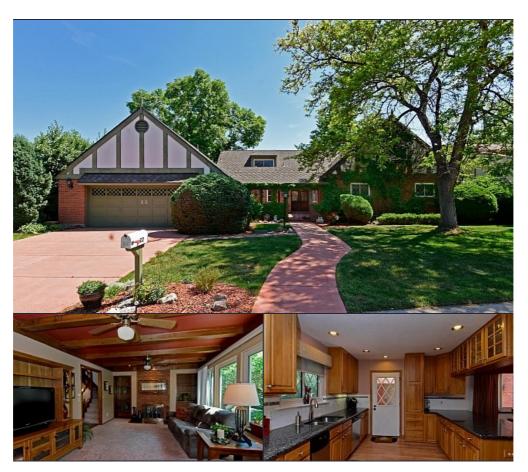

Main level living in this beautiful 2-Story home in The Village at Columbine Valley \* Main Floor master suite opens to deck overlooking the par 3 course at Columbine Country Club \* Master Bath features heated tile floor and an updated shower \* Slab Granite counters and Stainless Steel appliances in the kitchen \* New carpet and paint upstairs \* 4 Bedrooms, 4 Bathrooms \* 3,641 Square Feet PLUS 891 in Finished Basement! Over-sized deck in the back is shaded with mature trees and is the per...