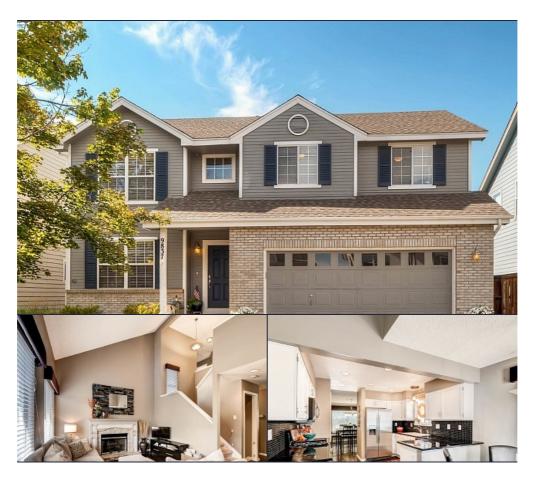

Beautiful 2-Story with Brand new Stainless Steel appliances \* Granite counters and a white kitchen \* Walk into hand scraped hardwood flooring throughout the main \* Open concept with the family room directly off the kitchen \* 4 Bedrooms, 3 Bathrooms \* 1,627 Sqaure Feet PLUS 771 in the finished basement, which is a great place to entertain and has the 4th bedroom \* Designer colors on the walls, updated light fixtures and hardware \* Great outdoor living space and yard big enough to run and play...