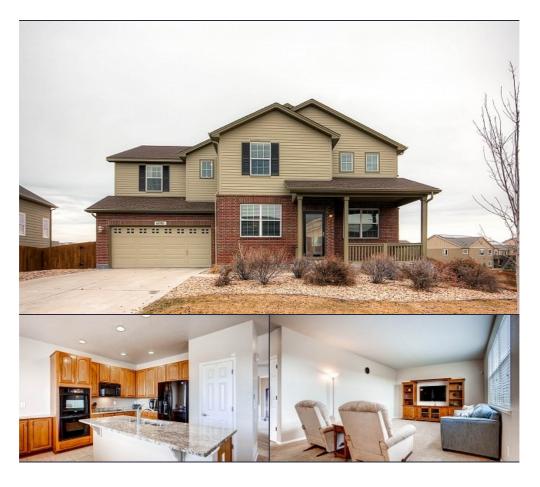

## (303)932-3306

alan@alanjsmith.com

Gorgeous DR Horton home in desirable Marshall Lake neighborhood. Move in ready. Amazing location, backing to Greenbelt. 5 Bedrooms, 4 Bathrooms \* 3,283 Square Feet PLUS 1,400 in Partial, Walkout Basement! Gourmet kitchen with brand new Granite slab counter tops, under mounted sink, double oven, cook top, and 42" cabinets. This home features a large master suite with a separate sitting room, large 5 piece bath with large soaking tub and 2 walk in closets. The upper level has 4 large rooms...

MLS#: 5393504 Style: 2 Story Year Built: 2006

Beds: 5
Baths: 3/

Garage Stalls: 3 Total Sq. Ft.: 3283

School District: Adams 12

**Taxes** \$3735

Approx. Sq. Ft.: 8,521 Approx. Lot Size: 0.20