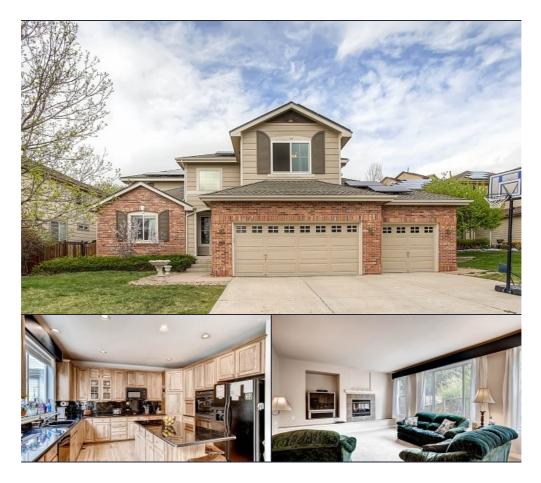

(303)932-3306 alan@alanjsmith.com

Amazing Shea home in Grant Ranch. 3,230 finished square feet with add'l 1,757 in unfinished basement. Fantastic floor plan with 4 beds up and a main floor office. Relax in the large master suite with sitting area. Gourmet kitchen with double ovens, cook-top, granite slab counter tops and raised panel cabinets. Gorgeous yard with fruit trees. Brand new exterior and interior paint. Family room, dining room and a large living room. You will not be disappointed. Great Neighborhood Ameni...

MLS#: 2263674 Style: 2 Story Year Built: 2000 Beds: 4 Baths: 2/ Garage Stalls: 3 Total Sq. Ft.: 3230 School District: Jefferson R-1 Taxes \$4633 Approx. Sq. Ft.: 10,902 Approx. Lot Size: 0.25