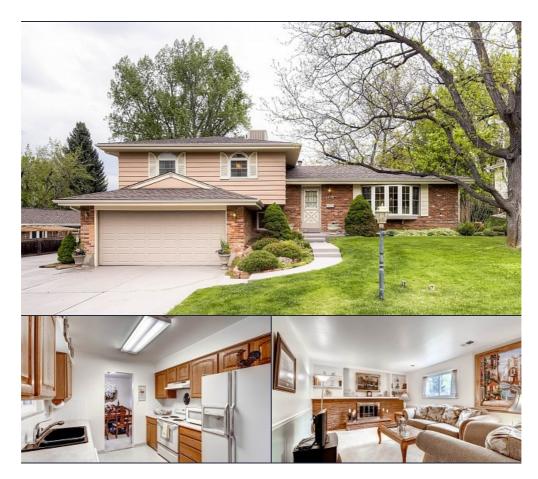

(303)932-3306 alan@alanjsmith.com

Solid Sanford, built home in the mature Ridgewood neighborhood. 4 Bedrooms, 3 Bathrooms \* 1,801 Square Feet PLUS 675 in Finished Basement \* New roof and windows \* Formal Living Room with Bay Window \* Kitchen with Raised Panel Cabinets, Breakfast Nook \* Formal Dining Room \* Family Room with Rock Fireplace \* Office/Bedroom in Finished Basement \* Immaculate landscaping, Covered Patio \* Newer water heater \* Tons of storage space. Call The Alan Smith Team Today!

•••

MLS#: 2302009 Style: 4 Level Year Built: 1966 Beds: 4 Baths: 1/1 Garage Stalls: 2 Total Sq. Ft.: 2360 School District: Adams-Arapahoe 28J Taxes \$1999 Approx. Sq. Ft.: 10,498 Approx. Lot Size: 0.24