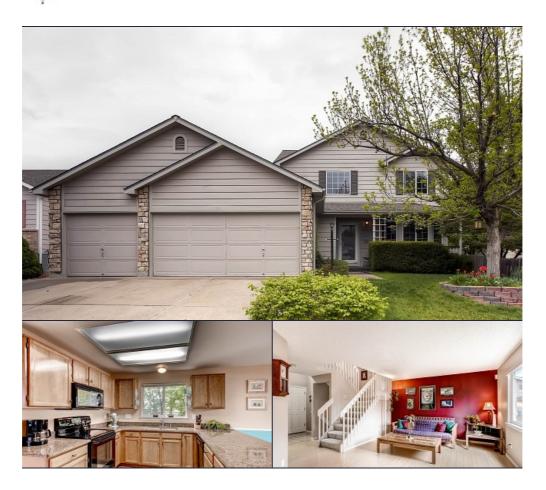

## (303)932-3306

Cherry Creek Schools! 5 bedrooms, 3 bathrooms \* 1,950 Square Feet PLUS 676 in Finished Basement! 3 car garage. This awesome home is located just up the street from Foxhill Park with walking paths & picnic area! Two story entry into large great room \* Updated kitchen w/granite counters, pantry & breakfast nook with large sun filled bay window! Formal dining room & half bath are also on main floor. The family room in the lower level boasts built in book shelves, large garden level w...

MLS#: 3753314 Style: Multi-Level Year Built: 1995

**Beds**: 5 **Baths**: 2/1

Garage Stalls: 3 Total Sq. Ft.: 2592

School District: Cherry Creek 5

**Taxes** \$1947

Approx. Sq. Ft.: 5,967 Approx. Lot Size: 0.14