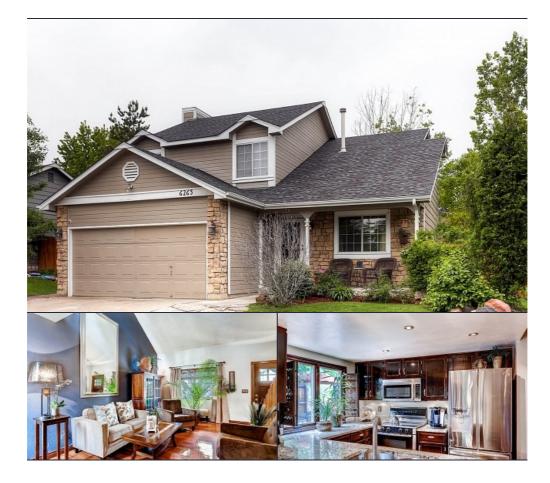

(303)932-3306 alan@alanjsmith.com

\*Gorgeous 2-story in Powderhorn\* Nicest home in the neighborhood with brand new carpet and top of the line upgrades including Andersen Windows, granite counter tops, stainless steel appliances, cherry stained cabinets and hardwood floors throughout the main floor\*Updated light fixtures, hardware and trim work\*3 beds up plus a loft, which makes a great office space\*Professional deck w/ privacy fence in back PLUS pavestone patio\* Much more, come and see\* Call The Alan Smith Team Today!

...

MLS#: 2912409 Style: 2 Story Year Built: 1991 Beds: 3 Baths: 1/1 Garage Stalls: 2 Total Sq. Ft.: 1600 School District: Jefferson R-1 Taxes \$1755 Approx. Sq. Ft.: 7,205 Approx. Lot Size: 0.17