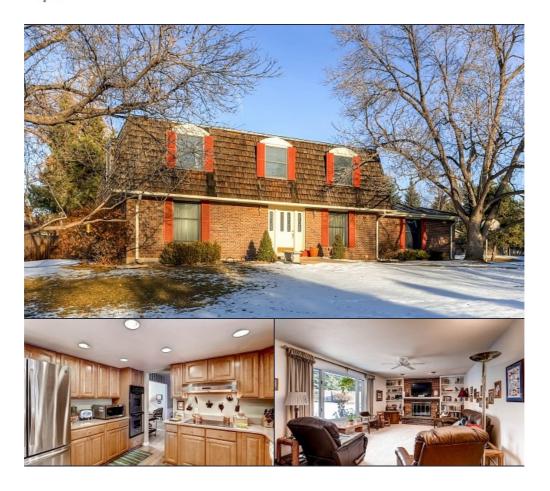

## (303)932-3306 alan@alanjsmith.com

Beautiful 2 story home in coveted Mountain Rangeview neighborhood \* Over 3,900 Square Feet \* Home sits on over a 1/3rd of an acre at the end of a cul-de-sac \* Large entryway and study as you walk into the home \* Updated kitchen with brand new stainless steel hood over the newer ceramic cook top \* Stainless steel refrigerator and silestone counter tops \* New carpet installed at the end of Dec. 2014 \* Wood burning fireplace in family room keeps the home cozy in the winter \* Double pane Anderson...

MLS#: 5111826Garage Stalls: 3Style: 2 StoryTotal Sq. Ft.: 3802Year Built: 1974School District: Littleton 6

 Beds: 6
 Taxes \$2750

 Baths: 1/1
 Approx. Lot Size: 0.37