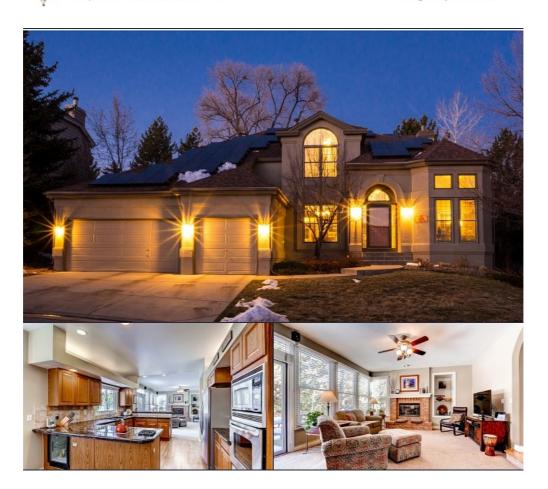

## THE ALAN SMITH TEAM RE/MAX PROFESSIONALS

Don't miss out on this Beautiful 5 bed, 5 bath 2 story home in sought after Windermere Ridge. 3,082 Square Feet PLUS 1,131 in Finished Basement \* The open entryway separates the sun filled formal living and dining rooms with gleaming hardwood floors leading to the kitchen boasting granite tile counters, stainless appliances, planning desk and large eat in space with gorgeous bay window. The adjacent family room with its cozy gas fireplace and glass door leading out to a beautifully done p...

MLS#: 6239229 Garage Stalls: 3
Style: 2 Story Total Sq. Ft.: 4128
Year Built: 1994 School District: Littleton 6
Beds: 5 Taxes \$3561

Baths: 3/1 Approx. S

Approx. Sq. Ft.: 10,237 Approx. Lot Size: 0.24